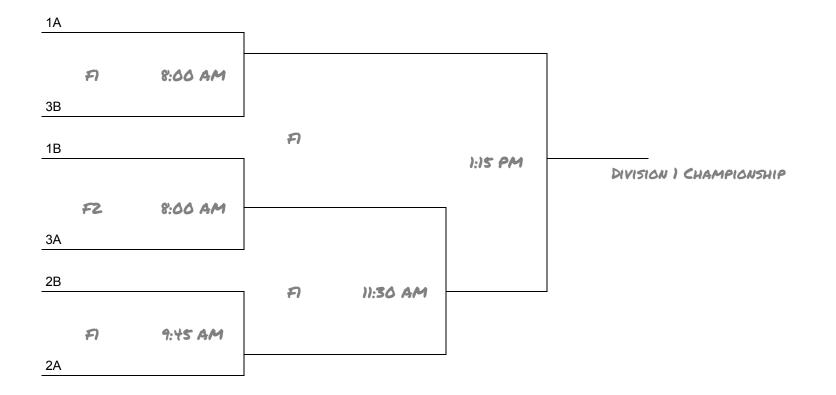

## LANCASTER TOURNAMENT POOL PLAY (Plan A) THURSDAY FEBRUARY 22<sup>nd</sup>

| Field 1 (Pool A)       | Time           | Field 2 (Pool B)     |
|------------------------|----------------|----------------------|
| Lancaster/ Carter      | 9:00-10:15 am  | Deosto/ Irving       |
| Irving High/ Bland     | 10:35-11:50 am | Amarillo PD/ Lincoln |
| Arlington/ Carter      | 12:10-1:25 pm  | MacArthur/ SOC       |
| Lancaster/Bland        | 1:45-3:00 pm   | Palo Duro/ SOC       |
| Arlington/ Irving High | 3:20-4:35pm    | Deosto/Lincoln       |
|                        |                |                      |
|                        |                |                      |