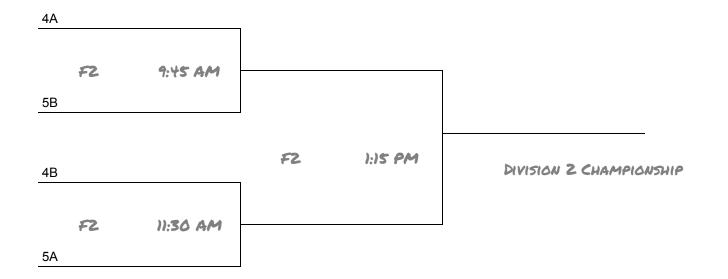

## LANCASTER TOURNAMENT POOL PLAY (Plan A) THURSDAY FEBRUARY 22<sup>nd</sup>

| Field 1 (Pool A)       | Time           | Field 2 (Pool B)     |
|------------------------|----------------|----------------------|
| Lancaster/ Carter      | 9:00-10:15 am  | Deosto/ Irving       |
| Irving High/ Bland     | 10:35-11:50 am | Amarillo PD/ Lincoln |
| Arlington/ Carter      | 12:10-1:25 pm  | MacArthur/ SOC       |
| Lancaster/Bland        | 1:45-3:00 pm   | Palo Duro/ SOC       |
| Arlington/ Irving High | 3:20-4:35pm    | Deosto/Lincoln       |
|                        |                |                      |
|                        |                |                      |